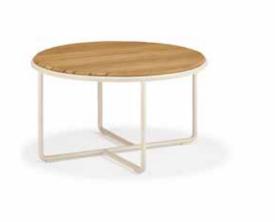

## **LOU**Coffee table ø102 cm

Design by Toan Nguyen | Item code: 079034 | Weight 15,3 kg/34 lbs | Volume: 0,38 m³/14 cu ft

#### Measurements

 Ø102
 Ø102

 Ø40¼
 Ø40¼

inch

**Collection:** Combining traditional DEDON craftsmanship with innovations in cushions, weave and material mix, the LOU modular system by Toan Nguyen takes outdoor lounging to a new level. Perfect for settings large or small, with a range of accessories wide enough to create a total atmosphere, LOU features a curved module that brings a special twist to the otherwise rectilinear design.

Coffee table: This circular coffee table is designed to overlap with the square LOU coffee table, contributing to the 'total look' concept of the collection.

Frame: The tabletop consists of premium teak. The base consists of powder-coated stainless steel.