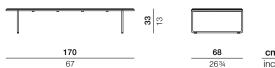

#### Measurements

**Collection:** Combining traditional DEDON craftsmanship with innovations in cushions, weave and material mix, the LOU modular system by Toan Nguyen takes outdoor lounging to a new level. Perfect for settings large or small, with a range of accessories wide enough to create a total atmosphere, LOU features a curved module that brings a special twist to the otherwise rectilinear design.

**Coffee table:** This coffee table consists of powder-coated aluminum frame and a tabletop of solid teak slats, helping to create a rich, complete LOU atmosphere.

Frame: The tabletop consists of premium teak. The base consists of powder-coated stainless steel.