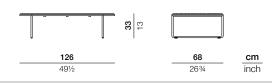

### LOU Coffee table ø68 cm

Design by Toan Nguyen | Item code: 079036 | Weight 8,2 kg/19 lbs | Volume: 0,17 m³/6 cu ft

#### Measurements

cm

Collection: Combining traditional DEDON craftsmanship with innovations in cushions, weave and material mix, the LOU modular system by Toan Nguyen takes outdoor lounging to a new level. Perfect for settings large or small, with a range of accessories wide enough to create a total atmosphere, LOU features a curved module that brings a special twist to the otherwise rectilinear design.

Coffee table: This circular coffee table is designed to overlap with the square LOU coffee table, contributing to the 'total look' concept of the collection.

Frame: The tabletop consists of premium teak. The base consists of powder-coated stainless steel.