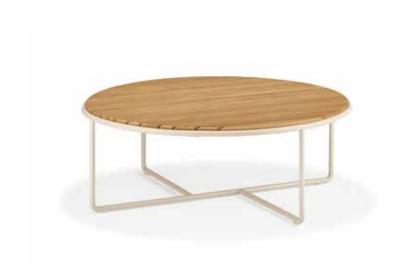

## **LOU**Coffee table ø102 cm

Design by Toan Nguyen | Item code: 079034 | Weight 15,3 kg/34 lbs | Volume: 0,38 m³/14 cu ft

#### Measurements

 Ø102
 Ø102

 Ø40¼
 Ø40¼

inch

**Collection:** Combining traditional DEDON craftsmanship with innovations in cushions, weave and material mix, the LOU modular system by Toan Nguyen takes outdoor lounging to a new level. Perfect for settings large or small, with a range of accessories wide enough to create a total atmosphere, LOU features a curved module that brings a special twist to the otherwise rectilinear design.

Coffee table: This circular coffee table is designed to overlap with the square LOU coffee table, contributing to the 'total look' concept of the collection.

Frame: The tabletop consists of premium teak. The base consists of powder-coated stainless steel.