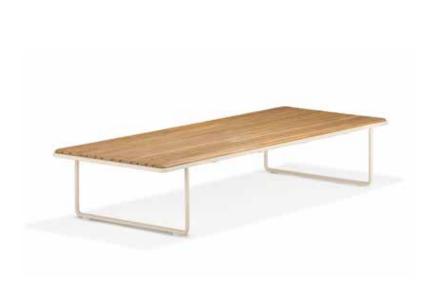

**Coffee table:** This coffee table consists of powder-coated aluminum frame and a tabletop of solid teak slats, helping to create a rich, complete LOU atmosphere.

Frame: The tabletop consists of premium teak. The base consists of powder-coated stainless steel.

Finishing: Electrostatic powder-coating and natural-finish teak

Characteristics: Contemporary, low-seating, convenient, comfortable, luxuriously woven

Frame Maintenance: Clean with a soft cloth and warm water. Wash tabletop with warm water in which natural soap flakes have been dissolved.