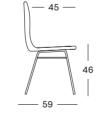

# DIMENSIONS

ITEM CODE

DC467

DC468

DC069

OAK BLACK BLACK WOOD WOOD STEEL

40

VARIANTS

**DINING CHAIR** 

black wood base

steel a base

oak base

|       | 46 |  |
|-------|----|--|
| —— 59 |    |  |
|       |    |  |

FINISH

natural varnished oak

black stained hardwood