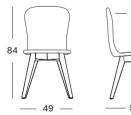

# DIMENSIONS

ITEM CODE

DC467

DC468

DC069

OAK BLACK BLACK WOOD WOOD STEEL

40

VARIANTS

**DINING CHAIR** 

black wood base

steel a base

oak base

|       | 46 |  |
|-------|----|--|
| —— 59 |    |  |
|       |    |  |

FINISH

natural varnished oak

black stained hardwood