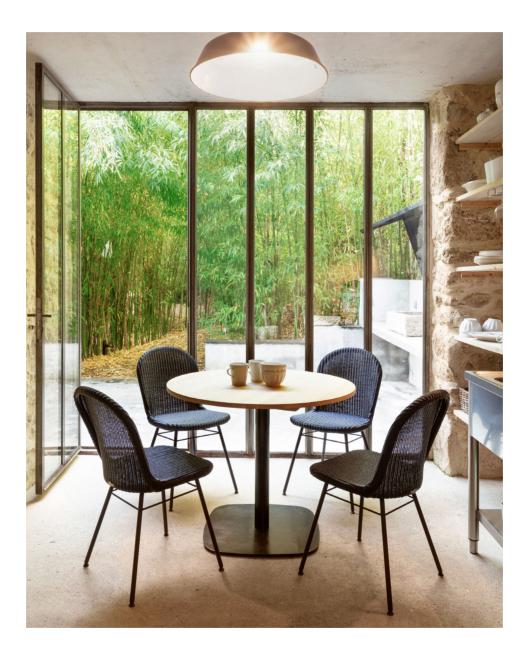

# YANN DINING CHAIRS

PRODUCT DATA SHEET

# YANN DINING CHAIR

YANN OAK BASE

YANN BLACK WOOD BASE

YANN BLACK STEEL A BASE

**DINING CHAIR** 

black wood base

steel a base

oak base

|       | 46 |  |
|-------|----|--|
| —— 59 |    |  |
|       |    |  |

FINISH

natural varnished oak

black stained hardwood