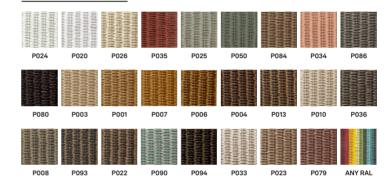

# LLOYD LOOM COLOURS

# YANN

| frame        | solid oak,hardwood or steel frame                   |             |  |
|--------------|-----------------------------------------------------|-------------|--|
| frame finish | varnished, black stained or powder coated           |             |  |
| seat         | lloyd loom upholstery                               |             |  |
| seat finish  | 26 colours, see lloyd loom data sheet for more info |             |  |
| glides       | oak base                                            | white nylon |  |
|              | black wood base                                     | black nylon |  |
|              | black steel a base                                  | black nylon |  |