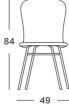

# DIMENSIONS

ITEM CODE

DC467

DC468

DC069

OAK BLACK BLACK WOOD WOOD STEEL

40

VARIANTS

**DINING CHAIR** 

black wood base

steel a base

oak base

|       | 46 |  |
|-------|----|--|
| —— 59 |    |  |
|       |    |  |

FINISH

natural varnished oak

black stained hardwood