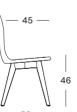

# DIMENSIONS

ITEM CODE

DC467

DC468

DC069

OAK BLACK BLACK WOOD WOOD STEEL

40

VARIANTS

**DINING CHAIR** 

black wood base

steel a base

oak base

|       | 46 |  |
|-------|----|--|
| —— 59 |    |  |
|       |    |  |

FINISH

natural varnished oak

black stained hardwood