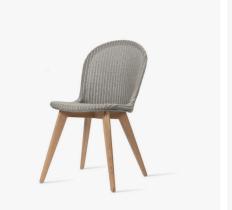

# YANN DINING CHAIR

YANN OAK BASE

YANN BLACK WOOD BASE

YANN BLACK STEEL A BASE

# YANN

| frame        | solid oak,hardwood or steel frame                   |             |  |
|--------------|-----------------------------------------------------|-------------|--|
| frame finish | varnished, black stained or powder coated           |             |  |
| seat         | lloyd loom upholstery                               |             |  |
| seat finish  | 26 colours, see lloyd loom data sheet for more info |             |  |
| glides       | oak base                                            | white nylon |  |
|              | black wood base                                     | black nylon |  |
|              | black steel a base                                  | black nylon |  |

**DINING CHAIR** 

black wood base

steel a base

oak base

|       | 46 |  |
|-------|----|--|
| —— 59 |    |  |
|       |    |  |

FINISH

natural varnished oak

black stained hardwood