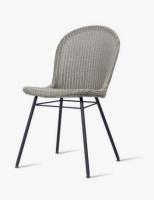

# YANN DINING CHAIR

YANN OAK BASE

YANN BLACK WOOD BASE

YANN BLACK STEEL A BASE

# YANN

| frame        | solid oak,hardwood or steel frame                   |             |  |
|--------------|-----------------------------------------------------|-------------|--|
| frame finish | varnished, black stained or powder coated           |             |  |
| seat         | lloyd loom upholstery                               |             |  |
| seat finish  | 26 colours, see lloyd loom data sheet for more info |             |  |
| glides       | oak base                                            | white nylon |  |
|              | black wood base                                     | black nylon |  |
|              | black steel a base                                  | black nylon |  |

**DINING CHAIR** 

black wood base

steel a base

oak base

|       | 46 |  |
|-------|----|--|
| —— 59 |    |  |
|       |    |  |

FINISH

natural varnished oak

black stained hardwood