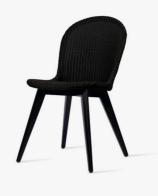

# YANN DINING CHAIR

YANN OAK BASE

YANN BLACK WOOD BASE

YANN BLACK STEEL A BASE

# YANN

| frame        | solid oak,hardwood or steel frame                   |             |  |
|--------------|-----------------------------------------------------|-------------|--|
| frame finish | varnished, black stained or powder coated           |             |  |
| seat         | lloyd loom upholstery                               |             |  |
| seat finish  | 26 colours, see lloyd loom data sheet for more info |             |  |
| glides       | oak base                                            | white nylon |  |
|              | black wood base                                     | black nylon |  |
|              | black steel a base                                  | black nylon |  |

**DINING CHAIR** 

black wood base

steel a base

oak base

|       | 46 |  |
|-------|----|--|
| —— 59 |    |  |
|       |    |  |

FINISH

natural varnished oak

black stained hardwood