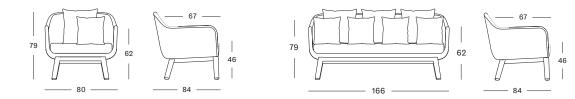

COLOURS**



### VARIANTS

| ALEX                    | ITEM CODE | FINISH                 | PACKAGE DIMENSION |     | СВМ   |        | WEIGHT |        |
|-------------------------|-----------|------------------------|-------------------|-----|-------|--------|--------|--------|
| lounge chair oak        | CH080     | natural varnished oak  | XXX               | XXX | XX m³ | XX ft³ | XX kg  | XXX lb |
| lounge chair black wood | CH480     | black stained hardwood | XXX               | XXX | XX m³ | XX ft³ | XX kg  | XX lb  |
| lounge sofa oak         | TS089     | natural varnished oak  | XXX               | XXX | XX m³ | XX ft³ | XX kg  | XXX lb |
| lounge sofa black wood  | TS489     | black stained hardwood | XXX               | XXX | XX m³ | XX ft³ | XX kg  | XXX lb |

### DIMENSIONS



#### MAINTENANCE AND CARE

#### LLOYD LOOM

Both our indoor and outdoor Lloyd Loom furniture can easily be maintained with a moist towel and some natural, mild soap.

In order to be able to use Lloyd Loom for outside furniture as well, a specific technique was developed in order to make the material waterproof. Our outdoor Lloyd Loom models can thus simply be left outside, although we recommend storing them inside during cold or rainy periods.

#### VARNISHED OAK

Our varnished furniture are finished with a water-based lacquer for the protection of the wood and has an good chemical and mechanical resistance.

Regular cleaning with a mild solution of water and natural soap will do the trick!

Please do not sand varnished furniture, as this will damage the protective layer and will thus af