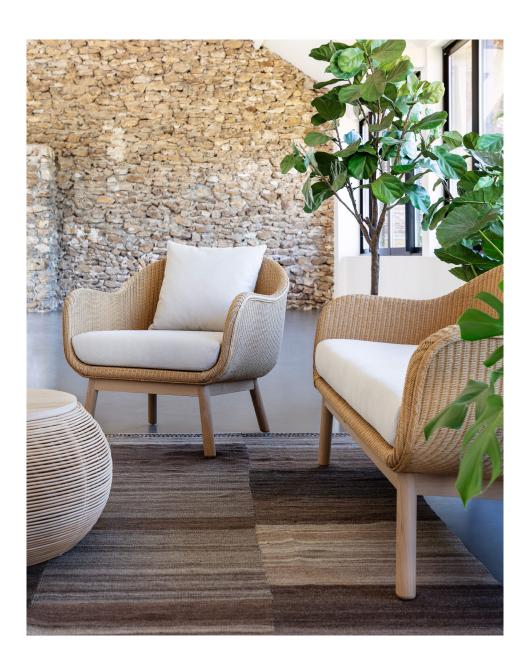

# ALEX COLLECTION

PRODUCT DATA SHEET

ALEX LOUNGE CHAIR OAK BASE

ALEX LOUNGE CHAIR BLACK WOOD BASE

ALEX LOUNGE SOFA OAK BASE

#### ALEX

| solid oak or hardwood                                |                                                                                                        |  |  |  |
|------------------------------------------------------|--------------------------------------------------------------------------------------------------------|--|--|--|
| varnished or black stained                           |                                                                                                        |  |  |  |
| lloyd loom upholstery                                |                                                                                                        |  |  |  |
| 26 colours - see lloyd loom data sheet for more info |                                                                                                        |  |  |  |
| natural oak base                                     | white nylon                                                                                            |  |  |  |
| black wood base                                      | black nylon                                                                                            |  |  |  |
|                                                      | varnished or black stained<br>lloyd loom upholstery<br>26 colours - see lloyd loor<br>natural oak base |  |  |  |

## CUSHION

| foam          | 10 cm High Resilience               |    |          |  |  |  |
|---------------|-------------------------------------|----|----------|--|--|--|
| removable     | yes                                 |    |          |  |  |  |
| fabrics       | see fabric data sheet for more info |    |          |  |  |  |
| deco cushions | recommended deco cushion set for:   |    |          |  |  |  |
|               | lounge chair                        | 1x | 50x50 cm |  |  |  |
|               |                                     | 1x | 40x40 cm |  |  |  |
|               | lounge sofa                         | Зx | 50x50 cm |  |  |  |
|               |                                     | 4x | 40x40 cm |  |  |  |