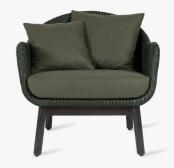

#### ALEX

| solid oak or hardwood                                |                                                                                                        |  |  |  |
|------------------------------------------------------|--------------------------------------------------------------------------------------------------------|--|--|--|
| varnished or black stained                           |                                                                                                        |  |  |  |
| lloyd loom upholstery                                |                                                                                                        |  |  |  |
| 26 colours - see lloyd loom data sheet for more info |                                                                                                        |  |  |  |
| natural oak base                                     | white nylon                                                                                            |  |  |  |
| black wood base                                      | black nylon                                                                                            |  |  |  |
|                                                      | varnished or black stained<br>lloyd loom upholstery<br>26 colours - see lloyd loor<br>natural oak base |  |  |  |

## LLOYD LOOM COLOURS

| P024 | P020 | P026 | P035 | P025 | P050 | P084 | P034 | P086    |
|------|------|------|------|------|------|------|------|---------|
|      |      |      |      |      |      |      |      |         |
| P080 | P003 | P001 | P007 | P006 | P004 | P013 | P010 | P036    |
|      |      |      |      |      |      |      |      |         |
| P008 | P093 | P022 | P090 | P094 | P033 | P023 | P079 | ANY RAL |