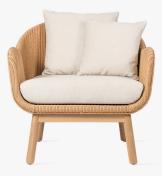

# ALEX COLLECTION

PRODUCT DATA SHEET

ALEX LOUNGE CHAIR OAK BASE

ALEX LOUNGE CHAIR BLACK WOOD BASE

ALEX LOUNGE SOFA OAK BASE

#### ALEX

| solid oak or hardwood                                |                                                                                                        |  |  |  |
|------------------------------------------------------|--------------------------------------------------------------------------------------------------------|--|--|--|
| varnished or black stained                           |                                                                                                        |  |  |  |
| lloyd loom upholstery                                |                                                                                                        |  |  |  |
| 26 colours - see lloyd loom data sheet for more info |                                                                                                        |  |  |  |
| natural oak base                                     | white nylon                                                                                            |  |  |  |
| black wood base                                      | black nylon                                                                                            |  |  |  |
|                                                      | varnished or black stained<br>lloyd loom upholstery<br>26 colours - see lloyd loor<br>natural oak base |  |  |  |

## CUSHION

| foam          | 10 cm High Resilience               |    |          |  |  |  |
|---------------|-------------------------------------|----|----------|--|--|--|
| removable     | yes                                 |    |          |  |  |  |
| fabrics       | see fabric data sheet for more info |    |          |  |  |  |
| deco cushions | recommended deco cushion set for:   |    |          |  |  |  |
|               | lounge chair                        | 1x | 50x50 cm |  |  |  |
|               |                                     | 1x | 40x40 cm |  |  |  |
|               | lounge sofa                         | Зx | 50x50 cm |  |  |  |
|               |                                     | 4x | 40x40 cm |  |  |  |