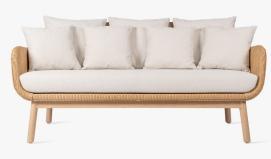

# ALEX COLLECTION

PRODUCT DATA SHEET

ALEX LOUNGE CHAIR OAK BASE

ALEX LOUNGE CHAIR BLACK WOOD BASE

ALEX LOUNGE SOFA OAK BASE

#### ALEX

| solid oak or hardwood                                |                                                                                                        |  |  |  |
|------------------------------------------------------|--------------------------------------------------------------------------------------------------------|--|--|--|
| varnished or black stained                           |                                                                                                        |  |  |  |
| lloyd loom upholstery                                |                                                                                                        |  |  |  |
| 26 colours - see lloyd loom data sheet for more info |                                                                                                        |  |  |  |
| natural oak base                                     | white nylon                                                                                            |  |  |  |
| black wood base                                      | black nylon                                                                                            |  |  |  |
|                                                      | varnished or black stained<br>lloyd loom upholstery<br>26 colours - see lloyd loor<br>natural oak base |  |  |  |

## CUSHION

| foam          | 10 cm High Resilience               |    |          |  |  |  |
|---------------|-------------------------------------|----|----------|--|--|--|
| removable     | yes                                 |    |          |  |  |  |
| fabrics       | see fabric data sheet for more info |    |          |  |  |  |
| deco cushions | recommended deco cushion set for:   |    |          |  |  |  |
|               | lounge chair                        | 1x | 50x50 cm |  |  |  |
|               |                                     | 1x | 40x40 cm |  |  |  |
|               | lounge sofa                         | Зx | 50x50 cm |  |  |  |
|               |                                     | 4x | 40x40 cm |  |  |  |

ALEX LOUNGE SOFA BLACK WOOD BASE