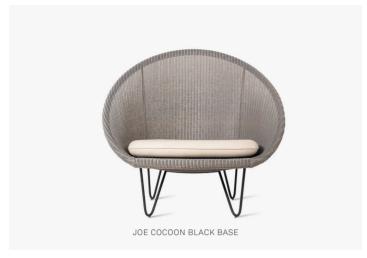

#### **VARIANTS**

| JOE               | ITEM CODE | FINISH                    | PACKAGE DIMENSION (cm/inch) |                    | CBM (m³/ft³) |       | WEIGHT (kg/lb) |       |
|-------------------|-----------|---------------------------|-----------------------------|--------------------|--------------|-------|----------------|-------|
| cocoon black base | CH060     | black powder coated steel | 82 x 103 x 97               | 32.3 x 40.5 x 38   | 0.82         | 28.67 | 14             | 30.87 |
| cocoon matt base  | CH059     | brushed nickel steel      | 82 x 103 x 97               | 32.3 x 40.5 x 38   | 0.82         | 28.67 | 14             | 30.87 |
| lounge black base | CH141     | black powder coated steel | 100 x 116 x 103             | 39.3 x 45.7 x 40.6 | 1.19         | 41.82 | 15             | 33.08 |
| lounge matt base  | CH041     | brushed nickel steel      | 100 x 116 x 103             | 39.3 x 45.7 x 40.6 | 1.19         | 41.82 | 15             | 33.08 |