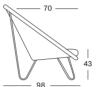

#### **VARIANTS**

| JOE               | ITEM CODE | FINISH                    | PACKAGE DIMENSION (cm/inch) |                    | CBM (m³/ft³) |       | WEIGHT (kg/lb) |       |
|-------------------|-----------|---------------------------|-----------------------------|--------------------|--------------|-------|----------------|-------|
| cocoon black base | CH060     | black powder coated steel | 82 x 103 x 97               | 32.3 x 40.5 x 38   | 0.82         | 28.67 | 14             | 30.87 |
| cocoon matt base  | CH059     | brushed nickel steel      | 82 x 103 x 97               | 32.3 x 40.5 x 38   | 0.82         | 28.67 | 14             | 30.87 |
| lounge black base | CH141     | black powder coated steel | 100 x 116 x 103             | 39.3 x 45.7 x 40.6 | 1.19         | 41.82 | 15             | 33.08 |
| lounge matt base  | CH041     | brushed nickel steel      | 100 x 116 x 103             | 39.3 x 45.7 x 40.6 | 1.19         | 41.82 | 15             | 33.08 |

#### **DIMENSIONS**