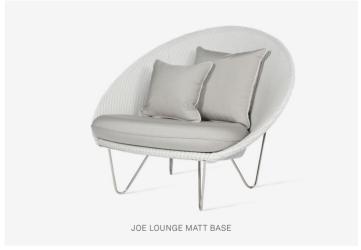

# JOE COLLECTION

PRODUCT DATA SHEET

## JOE

frame steel

**frame finish** brushed nickel steel or powder coated

seat lloyd loom upholstery

seat finish 26 colours, see lloyd loom data sheet for more info

**glides** black nylon

## CUSHION

**foam** cocoon: 8 cm High Resilience

lounge: 12 cm High Resilience

removable yes

fabricssee fabric data sheet for more infodeco cushionsrecommended deco cushion set for:

lounge chair 1x 60x60 cm

#### **VARIANTS**

| JOE               | ITEM CODE | FINISH                    | PACKAGE DIMENSION (cm/inch) |                    | CBM (m³/ft³) |       | WEIGHT (kg/lb) |       |
|-------------------|-----------|---------------------------|-----------------------------|--------------------|--------------|-------|----------------|-------|
| cocoon black base | CH060     | black powder coated steel | 82 x 103 x 97               | 32.3 x 40.5 x 38   | 0.82         | 28.67 | 14             | 30.87 |
| cocoon matt base  | CH059     | brushed nickel steel      | 82 x 103 x 97               | 32.3 x 40.5 x 38   | 0.82         | 28.67 | 14             | 30.87 |
| lounge black base | CH141     | black powder coated steel | 100 x 116 x 103             | 39.3 x 45.7 x 40.6 | 1.19         | 41.82 | 15             | 33.08 |
| lounge matt base  | CH041     | brushed nickel steel      | 100 x 116 x 103             | 39.3 x 45.7 x 40.6 | 1.19         | 41.82 | 15             | 33.08 |