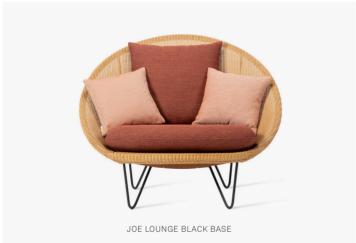

## CUSHION

**foam** cocoon: 8 cm High Resilience

lounge: 12 cm High Resilience

removable yes

fabricssee fabric data sheet for more infodeco cushionsrecommended deco cushion set for:

lounge chair 1x 60x60 cm

#### **VARIANTS**

| JOE               | ITEM CODE | FINISH                    | PACKAGE DIMENSION (cm/inch) |                    | CBM (m³/ft³) |       | WEIGHT (kg/lb) |       |
|-------------------|-----------|---------------------------|-----------------------------|--------------------|--------------|-------|----------------|-------|
| cocoon black base | CH060     | black powder coated steel | 82 x 103 x 97               | 32.3 x 40.5 x 38   | 0.82         | 28.67 | 14             | 30.87 |
| cocoon matt base  | CH059     | brushed nickel steel      | 82 x 103 x 97               | 32.3 x 40.5 x 38   | 0.82         | 28.67 | 14             | 30.87 |
| lounge black base | CH141     | black powder coated steel | 100 x 116 x 103             | 39.3 x 45.7 x 40.6 | 1.19         | 41.82 | 15             | 33.08 |
| lounge matt base  | CH041     | brushed nickel steel      | 100 x 116 x 103             | 39.3 x 45.7 x 40.6 | 1.19         | 41.82 | 15             | 33.08 |