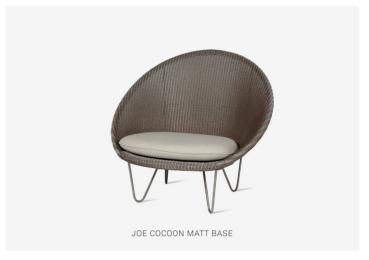

#### **VARIANTS**

| JOE               | ITEM CODE | FINISH                    | PACKAGE DIMENSION (cm/inch) |                    | CBM (m³/ft³) |       | WEIGHT (kg/lb) |       |
|-------------------|-----------|---------------------------|-----------------------------|--------------------|--------------|-------|----------------|-------|
| cocoon black base | CH060     | black powder coated steel | 82 x 103 x 97               | 32.3 x 40.5 x 38   | 0.82         | 28.67 | 14             | 30.87 |
| cocoon matt base  | CH059     | brushed nickel steel      | 82 x 103 x 97               | 32.3 x 40.5 x 38   | 0.82         | 28.67 | 14             | 30.87 |
| lounge black base | CH141     | black powder coated steel | 100 x 116 x 103             | 39.3 x 45.7 x 40.6 | 1.19         | 41.82 | 15             | 33.08 |
| lounge matt base  | CH041     | brushed nickel steel      | 100 x 116 x 103             | 39.3 x 45.7 x 40.6 | 1.19         | 41.82 | 15             | 33.08 |