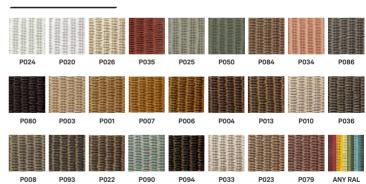

## **LLOYD LOOM COLOURS**

## JOE

frame steel

**frame finish** brushed nickel steel or powder coated

seat lloyd loom upholstery

seat finish 26 colours, see lloyd loom data sheet for more info

**glides** black nylon