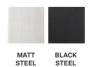

## **FRAME COLOURS**

## JOE

frame steel

**frame finish** brushed nickel steel or powder coated

seat lloyd loom upholstery

seat finish 26 colours, see lloyd loom data sheet for more info

**glides** black nylon

#### **VARIANTS**

| JOE               | ITEM CODE | FINISH                    | PACKAGE DIMENSION (cm/inch) |                    | CBM (m³/ft³) |       | WEIGHT (kg/lb) |       |
|-------------------|-----------|---------------------------|-----------------------------|--------------------|--------------|-------|----------------|-------|
| cocoon black base | CH060     | black powder coated steel | 82 x 103 x 97               | 32.3 x 40.5 x 38   | 0.82         | 28.67 | 14             | 30.87 |
| cocoon matt base  | CH059     | brushed nickel steel      | 82 x 103 x 97               | 32.3 x 40.5 x 38   | 0.82         | 28.67 | 14             | 30.87 |
| lounge black base | CH141     | black powder coated steel | 100 x 116 x 103             | 39.3 x 45.7 x 40.6 | 1.19         | 41.82 | 15             | 33.08 |
| lounge matt base  | CH041     | brushed nickel steel      | 100 x 116 x 103             | 39.3 x 45.7 x 40.6 | 1.19         | 41.82 | 15             | 33.08 |