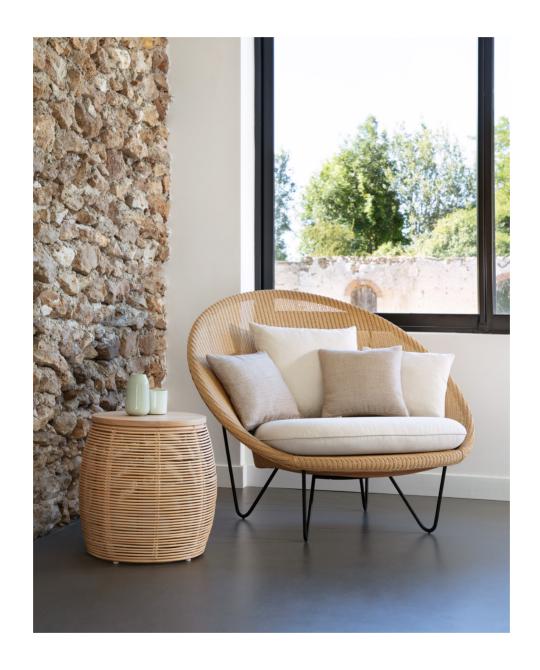

## JOE

frame steel

**frame finish** brushed nickel steel or powder coated

seat lloyd loom upholstery

seat finish 26 colours, see lloyd loom data sheet for more info

**glides** black nylon

## CUSHION

**foam** cocoon: 8 cm High Resilience

lounge: 12 cm High Resilience

removable yes

fabricssee fabric data sheet for more infodeco cushionsrecommended deco cushion set for:

lounge chair 1x 60x60 cm

#### **VARIANTS**

| JOE               | ITEM CODE | FINISH                    | PACKAGE DIMENSION (cm/inch) |                    | CBM (m³/ft³) |       | WEIGHT (kg/lb) |       |
|-------------------|-----------|---------------------------|-----------------------------|--------------------|--------------|-------|----------------|-------|
| cocoon black base | CH060     | black powder coated steel | 82 x 103 x 97               | 32.3 x 40.5 x 38   | 0.82         | 28.67 | 14             | 30.87 |
| cocoon matt base  | CH059     | brushed nickel steel      | 82 x 103 x 97               | 32.3 x 40.5 x 38   | 0.82         | 28.67 | 14             | 30.87 |
| lounge black base | CH141     | black powder coated steel | 100 x 116 x 103             | 39.3 x 45.7 x 40.6 | 1.19         | 41.82 | 15             | 33.08 |
| lounge matt base  | CH041     | brushed nickel steel      | 100 x 116 x 103             | 39.3 x 45.7 x 40.6 | 1.19         | 41.82 | 15             | 33.08 |