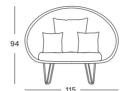

#### **VARIANTS**

| JOE               | ITEM CODE | FINISH                    | PACKAGE DIMENSION (cm/inch) |                    | CBM (m³/ft³) |       | WEIGHT (kg/lb) |       |
|-------------------|-----------|---------------------------|-----------------------------|--------------------|--------------|-------|----------------|-------|
| cocoon black base | CH060     | black powder coated steel | 82 x 103 x 97               | 32.3 x 40.5 x 38   | 0.82         | 28.67 | 14             | 30.87 |
| cocoon matt base  | CH059     | brushed nickel steel      | 82 x 103 x 97               | 32.3 x 40.5 x 38   | 0.82         | 28.67 | 14             | 30.87 |
| lounge black base | CH141     | black powder coated steel | 100 x 116 x 103             | 39.3 x 45.7 x 40.6 | 1.19         | 41.82 | 15             | 33.08 |
| lounge matt base  | CH041     | brushed nickel steel      | 100 x 116 x 103             | 39.3 x 45.7 x 40.6 | 1.19         | 41.82 | 15             | 33.08 |

#### **DIMENSIONS**