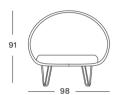

#### **DIMENSIONS**

#### **VARIANTS**

| JOE               | ITEM CODE | FINISH                    | PACKAGE DIMENSION (cm/inch) |                    | CBM (m³/ft³) |       | WEIGHT (kg/lb) |       |
|-------------------|-----------|---------------------------|-----------------------------|--------------------|--------------|-------|----------------|-------|
| cocoon black base | CH060     | black powder coated steel | 82 x 103 x 97               | 32.3 x 40.5 x 38   | 0.82         | 28.67 | 14             | 30.87 |
| cocoon matt base  | CH059     | brushed nickel steel      | 82 x 103 x 97               | 32.3 x 40.5 x 38   | 0.82         | 28.67 | 14             | 30.87 |
| lounge black base | CH141     | black powder coated steel | 100 x 116 x 103             | 39.3 x 45.7 x 40.6 | 1.19         | 41.82 | 15             | 33.08 |
| lounge matt base  | CH041     | brushed nickel steel      | 100 x 116 x 103             | 39.3 x 45.7 x 40.6 | 1.19         | 41.82 | 15             | 33.08 |