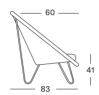

#### **VARIANTS**

| JOE               | ITEM CODE | FINISH                    | PACKAGE DIMENSION (cm/inch) |                    | CBM (m³/ft³) |       | WEIGHT (kg/lb) |       |
|-------------------|-----------|---------------------------|-----------------------------|--------------------|--------------|-------|----------------|-------|
| cocoon black base | CH060     | black powder coated steel | 82 x 103 x 97               | 32.3 x 40.5 x 38   | 0.82         | 28.67 | 14             | 30.87 |
| cocoon matt base  | CH059     | brushed nickel steel      | 82 x 103 x 97               | 32.3 x 40.5 x 38   | 0.82         | 28.67 | 14             | 30.87 |
| lounge black base | CH141     | black powder coated steel | 100 x 116 x 103             | 39.3 x 45.7 x 40.6 | 1.19         | 41.82 | 15             | 33.08 |
| lounge matt base  | CH041     | brushed nickel steel      | 100 x 116 x 103             | 39.3 x 45.7 x 40.6 | 1.19         | 41.82 | 15             | 33.08 |

#### **DIMENSIONS**