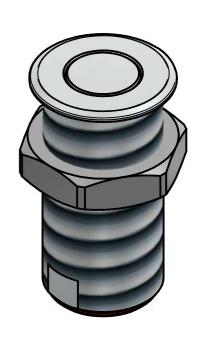

| DATE                                                                                                                                                                                                                                    | 09/12/16 SCALE : 1:1            | ۸۸          |
|-----------------------------------------------------------------------------------------------------------------------------------------------------------------------------------------------------------------------------------------|---------------------------------|-------------|
| SIGNATURE                                                                                                                                                                                                                               | Ing. Mirko Antonelli            | <b>/\</b> 4 |
| DESCRIPTION                                                                                                                                                                                                                             | SMARTLOCK SYSTEM – BASE ALUMINI | UM          |
| Seasmart is the proprietor of this drawing and is not be reproduced or used for any purpose, other than in conjunction with the project or design for which it was drawn, without Seasmart' prior written consent. Copyright © Seasmart |                                 |             |