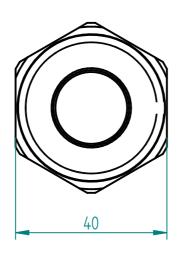

| DATE                                                                                                                                                                                                                                    | 09/12/16 SCALE : 1:1            | ۸۸          |
|-----------------------------------------------------------------------------------------------------------------------------------------------------------------------------------------------------------------------------------------|---------------------------------|-------------|
| SIGNATURE                                                                                                                                                                                                                               | Ing. Mirko Antonelli            | <b>/\</b> 4 |
| DESCRIPTION                                                                                                                                                                                                                             | SMARTLOCK SYSTEM – BASE ALUMINI | UM          |
| Seasmart is the proprietor of this drawing and is not be reproduced or used for any purpose, other than in conjunction with the project or design for which it was drawn, without Seasmart' prior written consent. Copyright © Seasmart |                                 |             |