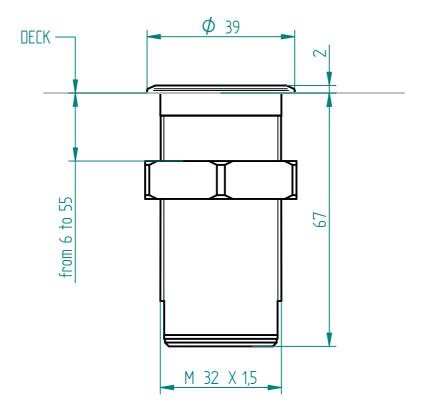

| DATE                                                                                                                                                                                                                                    | 09/12/16 SCALE : 1:1            | ۸۸          |
|-----------------------------------------------------------------------------------------------------------------------------------------------------------------------------------------------------------------------------------------|---------------------------------|-------------|
| SIGNATURE                                                                                                                                                                                                                               | Ing. Mirko Antonelli            | <b>/\</b> 4 |
| DESCRIPTION                                                                                                                                                                                                                             | SMARTLOCK SYSTEM – BASE ALUMINI | UM          |
| Seasmart is the proprietor of this drawing and is not be reproduced or used for any purpose, other than in conjunction with the project or design for which it was drawn, without Seasmart' prior written consent. Copyright © Seasmart |                                 |             |