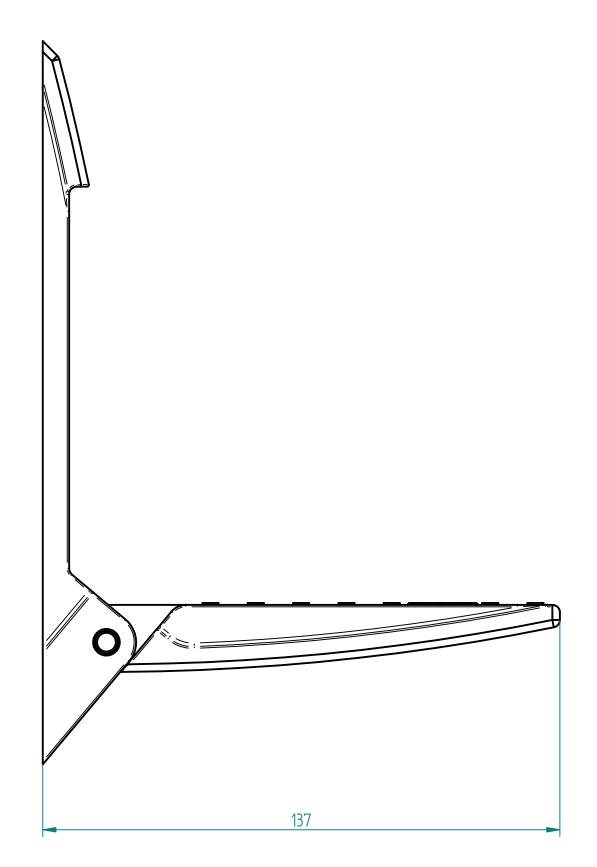

| DATE                                                                                                                                                                                                                                    | 01/22/14 SCALE: <b>1/1</b>     | ۸۵ |      |          |
|-----------------------------------------------------------------------------------------------------------------------------------------------------------------------------------------------------------------------------------------|--------------------------------|----|------|----------|
| SIGNATURE                                                                                                                                                                                                                               | Ing. Mirko Antonelli           | HU | (    | seasmart |
| DESCRIPTION                                                                                                                                                                                                                             | GRADINO ABBATTIBILE PER ALBERO |    |      |          |
| Seasmart is the proprietor of this drawing and is not be reproduced or used for any purpose, other than in conjunction with the project or design for which it was drawn, without Seasmart' prior written consent. Copyright © Seasmart |                                |    | ITEM | SST      |