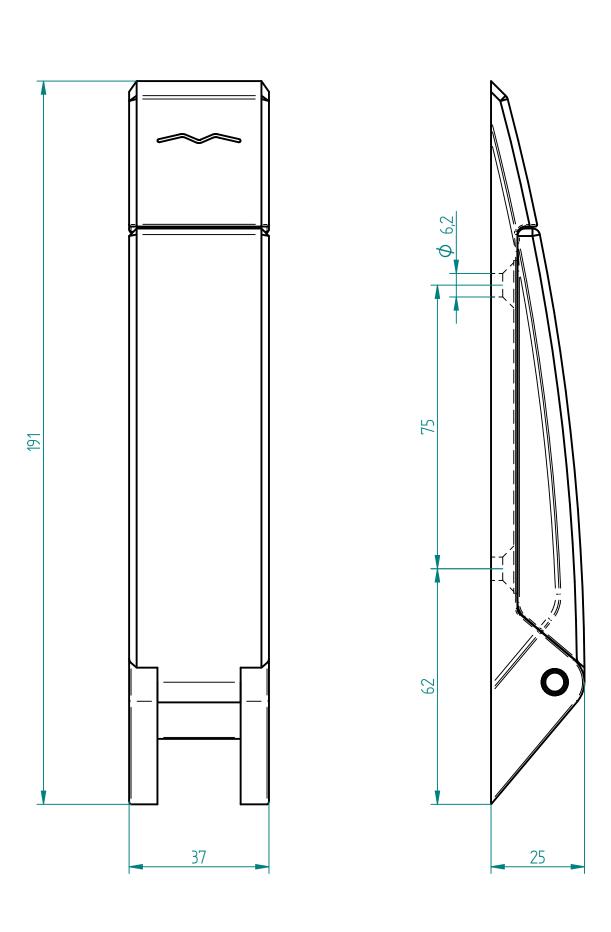

| DATE                                                                                                                                                                                                                                    | 01/22/14 SCALE: <b>1/1</b>     | ۸۵ |      |          |
|-----------------------------------------------------------------------------------------------------------------------------------------------------------------------------------------------------------------------------------------|--------------------------------|----|------|----------|
| SIGNATURE                                                                                                                                                                                                                               | Ing. Mirko Antonelli           | HU | (    | seasmart |
| DESCRIPTION                                                                                                                                                                                                                             | GRADINO ABBATTIBILE PER ALBERO |    |      |          |
| Seasmart is the proprietor of this drawing and is not be reproduced or used for any purpose, other than in conjunction with the project or design for which it was drawn, without Seasmart' prior written consent. Copyright © Seasmart |                                |    | ITEM | SST      |