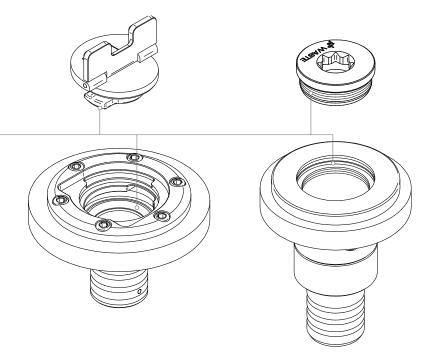

## Deck filler. Aluminium / Stainless steel

Deck filler: DF40, DF40X, DF50, DF50X, DF40A, DF40AX, DF50A, DF50AX, DF40AW, DF40AWX, DF40WX.

Clean with direct fresh water. When using soap, be sure to use mild dishwashing liquid and to rinse thoroughly.

## TO DO EVERY WEEK!

Fresh water

Soap

>

Fresh water

Grease regularly the lifting parts with silicone grease. Don't use other types of lubricants, they may damage the anodization and the O-rings.

Never use abrasive cleaning products.

## TO DO EVERY 6 MONTHS!

Silicone grease