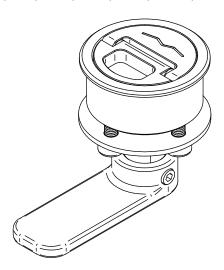

## Cam Latch. Aluminium / Stainless steel

 $Cam\ Latch:\ LH50,\ LH70,\ LH50X,\ LH70X,\ LH50K,\ LH50XK,\ LH70K,\ LH70XK.$ 

Clean with direct fresh water. When using soap, be sure to use mild dishwashing liquid and to rinse thoroughly.