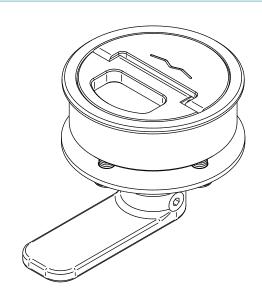

## Cam Latch. Aluminium / Stainless steel

 $Cam\ Latch:\ LH50,\ LH70,\ LH50X,\ LH70X,\ LH50K,\ LH50XK,\ LH70K,\ LH70XK.$ 

Clean with direct fresh water. When using soap, be sure to use mild dishwashing liquid and to rinse thoroughly.