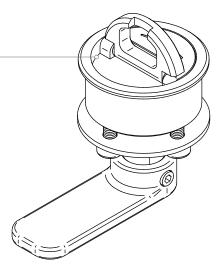

## Cam Latch. Aluminium / Stainless steel

 $Cam\ Latch:\ LH50,\ LH70,\ LH50X,\ LH70X,\ LH50K,\ LH50XK,\ LH70K,\ LH70XK.$ 

Clean with direct fresh water. When using soap, be sure to use mild dishwashing liquid and to rinse thoroughly.