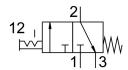

## Shut off valve HE-D-MINI Part number: 170681

| Feature                                  | Value                                                              |
|------------------------------------------|--------------------------------------------------------------------|
| Type code                                | HE                                                                 |
| Design                                   | Piston gate valve                                                  |
| Actuation type                           | Manual                                                             |
| Sealing principle                        | Soft                                                               |
| Exhaust air function                     | Without flow control option                                        |
| Manual override                          | None                                                               |
| Symbol                                   | 00995571                                                           |
| Valve function                           | 3/2, bistable                                                      |
| Operating pressure                       | 0 bar 16 bar                                                       |
| Operating medium                         | Compressed air as per ISO 8573-1:2010 [7:4:4]<br>Inert gas         |
| Information on operating and pilot media | Operation with oil lubrication possible (required for further use) |
| Corrosion resistance class (CRC)         | 2 - Moderate corrosion stress                                      |
| Note on materials                        | RoHS-compliant                                                     |
| Temperature of medium                    | -10 °C 60 °C                                                       |
| Ambient temperature                      | -10 °C 60 °C                                                       |
| Type of mounting                         | Line installation With accessories                                 |
| Mounting position                        | Any                                                                |
| Flow direction                           | Non-reversible                                                     |
| Product weight                           | 192 g                                                              |
| Pneumatic connection 3                   | G1/8                                                               |
| Air quality class at the output          | Compressed air as per ISO 8573-1:2010 [7:4:4]<br>Inert gas         |
| Seals material                           | NBR                                                                |
| Housing material                         | Die-cast aluminum                                                  |