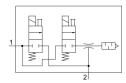

## Vacuum generator VAD-ME-I-3/8 Part number: 35533

**FESTO** 

| Feature                                  | Value                                                     |
|------------------------------------------|-----------------------------------------------------------|
| Nominal width of Laval nozzle            | 2 mm                                                      |
| Type code                                | VAD                                                       |
| Mounting position                        | Any                                                       |
| Ejector characteristics                  | High vacuum                                               |
| Integrated function                      | Ejector pulse valve, electric<br>Shut off valve, electric |
| Design                                   | T-shape                                                   |
| Symbol                                   | 00991493                                                  |
| Operating pressure                       | 1.5 bar 8 bar                                             |
| Max. vacuum                              | 90 %                                                      |
| Duty cycle                               | 100%                                                      |
| Operating medium                         | Compressed air as per ISO 8573-1:2010 [7:4:4]             |
| Information on operating and pilot media | Operation with oil lubrication not possible               |
| Temperature of medium                    | 0 ℃ 50 ℃                                                  |
| Degree of protection                     | IP65                                                      |
| Ambient temperature                      | 0 ℃ 50 ℃                                                  |
| Electrical connection                    | Plug                                                      |
| Type of mounting                         | With internal thread                                      |
| Pneumatic connection 1                   | G1/4                                                      |
| Vacuum connection                        | G3/8                                                      |
| Housing material                         | Aluminum                                                  |