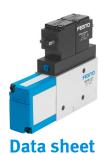

## Vacuum generator VAD-ME-I-3/8 Part number: 35533

**FESTO** 

| Feature                                  | Value                                                     |
|------------------------------------------|-----------------------------------------------------------|
| Nominal width of Laval nozzle            | 2 mm                                                      |
| Type code                                | VAD                                                       |
| Mounting position                        | Any                                                       |
| Ejector characteristics                  | High vacuum                                               |
| Integrated function                      | Ejector pulse valve, electric<br>Shut off valve, electric |
| Design                                   | T-shape                                                   |
| Symbol                                   | 00991493                                                  |
| Operating pressure                       | 1.5 bar 8 bar                                             |
| Max. vacuum                              | 90 %                                                      |
| Duty cycle                               | 100%                                                      |
| Operating medium                         | Compressed air as per ISO 8573-1:2010 [7:4:4]             |
| Information on operating and pilot media | Operation with oil lubrication not possible               |
| Temperature of medium                    | 0 ℃ 50 ℃                                                  |
| Degree of protection                     | IP65                                                      |
| Ambient temperature                      | 0 ℃ 50 ℃                                                  |
| Electrical connection                    | Plug                                                      |
| Type of mounting                         | With internal thread                                      |
| Pneumatic connection 1                   | G1/4                                                      |
| Vacuum connection                        | G3/8                                                      |
| Housing material                         | Aluminum                                                  |