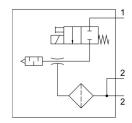

## **Data sheet**

| Feature                                       | Value                                                    |
|-----------------------------------------------|----------------------------------------------------------|
| Nominal width of Laval nozzle                 | 3 mm                                                     |
| Width dimension                               | 22 mm                                                    |
| Type code                                     | VADM                                                     |
| Muffler construction type                     | Closed                                                   |
| Mounting position                             | Any                                                      |
| Ejector characteristics                       | High vacuum                                              |
| Grade of filtration                           | ≤40 µm                                                   |
| Manual override                               | Non-detenting                                            |
| Integrated function                           | Shut off valve, electric<br>Compressed air filter        |
| Symbol                                        | 00991303                                                 |
| Valve function                                | Closed                                                   |
| Operating pressure                            | 2 bar 8 bar                                              |
| Max. vacuum                                   | 85 %                                                     |
| Nominal operating pressure                    | 6 bar                                                    |
| Air supply time at nominal operating pressure | 0.26 s                                                   |
| DC operating voltage range                    | 21.6 V 26.4 V                                            |
| Duty cycle                                    | 100%                                                     |
| Certification                                 | c UL us - Recognized (OL)                                |
| Operating medium                              | Compressed air as per ISO 8573-1:2010 [7:4:4]            |
| Information on operating and pilot media      | Operation with oil lubrication not possible              |
| Corrosion resistance class (CRC)              | 2 - Moderate corrosion stress                            |
| Temperature of medium                         | 0 ℃ 60 ℃                                                 |
| Degree of protection                          | IP65                                                     |
| Ambient temperature                           | 0 ℃ 60 ℃                                                 |
| Product weight                                | 340 g                                                    |
| Electrical connection                         | Plug                                                     |
| Type of mounting                              | Optionally:<br>With through-hole<br>With internal thread |
| Pneumatic connection 1                        | G1/4                                                     |
| Pneumatic connection 3                        | Pneumatic muffler integrated                             |
| Vacuum connection                             | G3/8                                                     |
| Note on materials                             | Free of copper and PTFE<br>RoHS-compliant                |