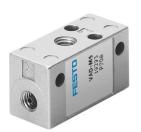

## Vacuum generator VAD-3/8 Part number: 19294







## **Data sheet**

| Feature                                  | Value                                                              |
|------------------------------------------|--------------------------------------------------------------------|
| Nominal width of Laval nozzle            | 1.5 mm                                                             |
| Type code                                | VAD                                                                |
| Mounting position                        | Any                                                                |
| Ejector characteristics                  | High vacuum                                                        |
| Design                                   | T-shape