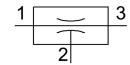

## **Data sheet**

| Feature                                  | Value                                                              |
|------------------------------------------|--------------------------------------------------------------------|
| Nominal width of Laval nozzle            | 1.5 mm                                                             |
| Type code                                | VAD                                                                |
| Mounting position                        | Any                                                                |
| Ejector characteristics                  | High vacuum                                                        |
| Design                                   | T-shape                                                            |
| Symbol                                   | 00991482                                                           |
| Operating pressure                       | 1.5 bar 10 bar                                                     |
| Max. vacuum                              | 80 %                                                               |
| Operating medium                         | Compressed air as per ISO 8573-1:2010 [7:4:4]                      |
| Information on operating and pilot media | Operation with oil lubrication possible (required for further use) |
| Temperature of medium                    | -20 °C 80 °C                                                       |
| Ambient temperature                      | -20 °C 80 °C                                                       |
| Type of mounting                         | With through-hole                                                  |
| Pneumatic connection 1                   | G3/8                                                               |
| Pneumatic connection 3                   | G3/8                                                               |
| Vacuum connection                        | G3/8                                                               |
| Note on materials                        | Free of copper and PTFE                                            |
| Housing material                         | Die-cast aluminum                                                  |