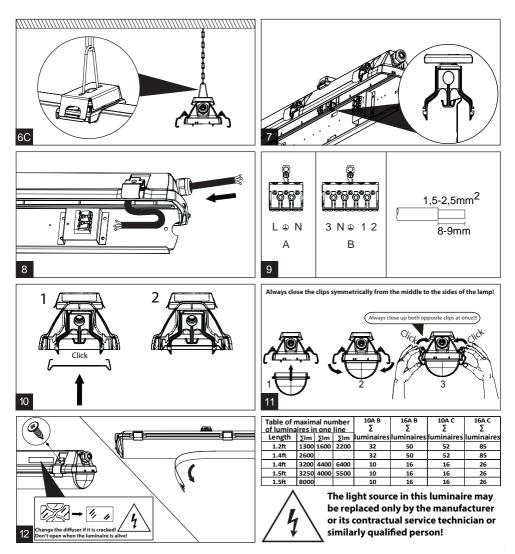

Installation can only be carried out by an authorized person and according to the mounting instructions. Any other installation is considered to be improper. For well installation and good luminaire work is necessary ensure a planarity of a mounting surface. Make sure that the luminaire is always disconnected from the power supply before the installation work. Do not use the luminaire if damaged or if damaged the power cable. Only damp microfiber cloth can be used for cleaning. Technical changes are subjected without notice. Do not dispose the luminaire or its parts as household waste, but make the proper recycling.