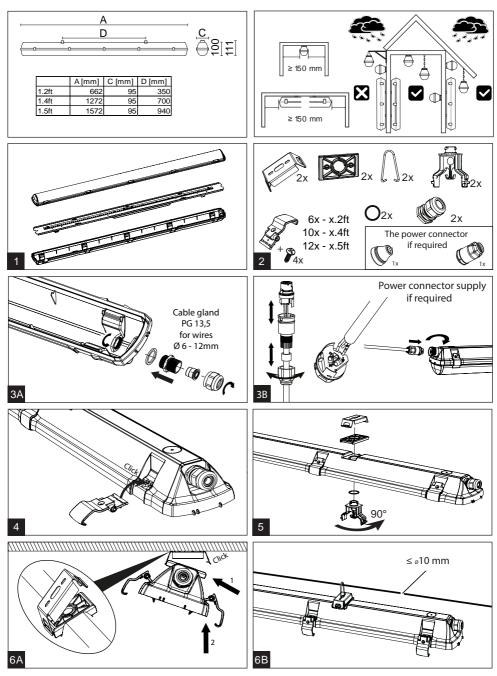

Installation can only be carried out by an authorized person and according to the mounting instructions. Any other installation is considered to be improper. For well installation and good luminaire work is necessary ensure a planarity of a mounting surface. Make sure that the luminaire is always disconnected from the power supply before the installation work. Do not use the luminaire if damaged or if damaged the power cable. Only damp microfiber cloth can be used for cleaning. Technical changes are subjected without notice. Do not dispose the luminaire or its parts as household waste, but make the proper recycling.