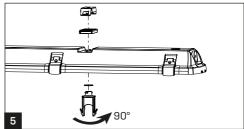

| Т5          | Т8  | A [mm] | D [mm] |
|-------------|-----|--------|--------|
| 114/124     | 118 | 662    | 350    |
| 128/154     | 136 | 1272   | 700    |
| 135/149/180 | 158 | 1572   | 940    |
| 214/224     | 218 | 662    | 350    |
| 228/254     | 236 | 1272   | 700    |
| 235/249/280 | 258 | 1572   | 940    |























**EN** Installation can only be carried out by an authorized person and according to the mounting instructions. Any other installation is considered to be improper. For well installation and good luminaire work is necessary ensure a planarity of a mounting surface. Make sure that the luminaire is always disconnected from the power supply before the installation work. Do not use the luminaire if damaged or if damaged the power cable. Only damp microfiber cloth can be used for cleaning. Technical changes are subjected without notice. Do not dispose the luminaire or its parts as household waste, but make the proper recycling.

24-5/E 2