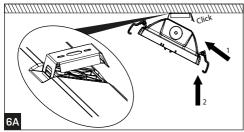

| Т5          | Т8  | A [mm] | D [mm] |
|-------------|-----|--------|--------|
| 114/124     | 118 | 662    | 350    |
| 128/154     | 136 | 1272   | 700    |
| 135/149/180 | 158 | 1572   | 940    |
| 214/224     | 218 | 662    | 350    |
| 228/254     | 236 | 1272   | 700    |
| 235/249/280 | 258 | 1572   | 940    |























**EN** Installation can only be carried out by an authorized person and according to the mounting instructions. Any other installation is considered to be improper. For well installation and good luminaire work is necessary ensure a planarity of a mounting surface. Make sure that the luminaire is always disconnected from the power supply before the installation work. Do not use the luminaire if damaged or if damaged the power cable. Only damp microfiber cloth can be used for cleaning. Technical changes are subjected without notice. Do not dispose the luminaire or its parts as household waste, but make the proper recycling.

24-5/E 2