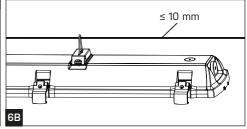

| Т5          | Т8  | A [mm] | D [mm] |
|-------------|-----|--------|--------|
| 114/124     | 118 | 662    | 350    |
| 128/154     | 136 | 1272   | 700    |
| 135/149/180 | 158 | 1572   | 940    |
| 214/224     | 218 | 662    | 350    |
| 228/254     | 236 | 1272   | 700    |
| 235/249/280 | 258 | 1572   | 940    |























**EN** Installation can only be carried out by an authorized person and according to the mounting instructions. Any other installation is considered to be improper. For well installation and good luminaire work is necessary ensure a planarity of a mounting surface. Make sure that the luminaire is always disconnected from the power supply before the installation work. Do not use the luminaire if damaged or if damaged the power cable. Only damp microfiber cloth can be used for cleaning. Technical changes are subjected without notice. Do not dispose the luminaire or its parts as household waste, but make the proper recycling.

24-5/E 2