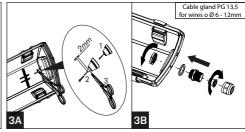

| Т5          | Т8  | A [mm] | D [mm] |
|-------------|-----|--------|--------|
| 114/124     | 118 | 662    | 350    |
| 128/154     | 136 | 1272   | 700    |
| 135/149/180 | 158 | 1572   | 940    |
| 214/224     | 218 | 662    | 350    |
| 228/254     | 236 | 1272   | 700    |
| 235/249/280 | 258 | 1572   | 940    |























**EN** Installation can only be carried out by an authorized person and according to the mounting instructions. Any other installation is considered to be improper. For well installation and good luminaire work is necessary ensure a planarity of a mounting surface. Make sure that the luminaire is always disconnected from the power supply before the installation work. Do not use the luminaire if damaged or if damaged the power cable. Only damp microfiber cloth can be used for cleaning. Technical changes are subjected without notice. Do not dispose the luminaire or its parts as household waste, but make the proper recycling.

24-5/E 2