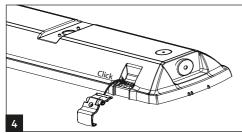

| Т5          | Т8  | A [mm] | D [mm] |
|-------------|-----|--------|--------|
| 114/124     | 118 | 662    | 350    |
| 128/154     | 136 | 1272   | 700    |
| 135/149/180 | 158 | 1572   | 940    |
| 214/224     | 218 | 662    | 350    |
| 228/254     | 236 | 1272   | 700    |
| 235/249/280 | 258 | 1572   | 940    |























**EN** Installation can only be carried out by an authorized person and according to the mounting instructions. Any other installation is considered to be improper. For well installation and good luminaire work is necessary ensure a planarity of a mounting surface. Make sure that the luminaire is always disconnected from the power supply before the installation work. Do not use the luminaire if damaged or if damaged the power cable. Only damp microfiber cloth can be used for cleaning. Technical changes are subjected without notice. Do not dispose the luminaire or its parts as household waste, but make the proper recycling.

24-5/E 2