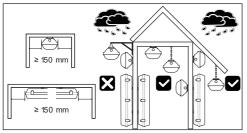

**EN** Installation can only be carried out by an authorized person and according to the mounting instructions. Any other installation is considered to be improper. For well installation and good luminaire work is necessary ensure a planarity of a mounting surface. Make sure that the luminaire is always disconnected from the power supply before the installation work. Do not use the luminaire if damaged or if damaged the power cable. Only damp microfiber cloth can be used for cleaning. Technical changes are subjected without notice. Do not dispose the luminaire or its parts as household waste, but make the proper recycling.