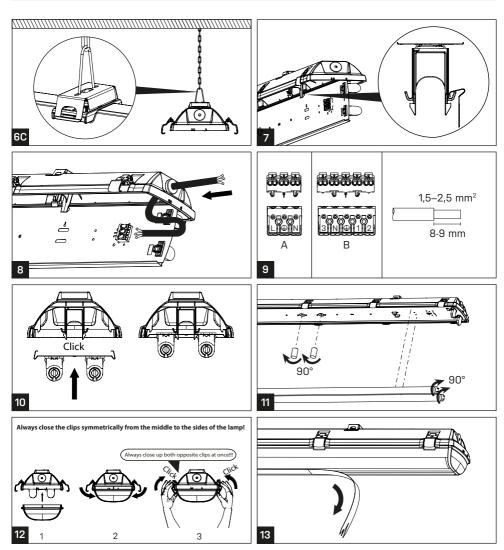

| Т5          | Т8  | A [mm] | D [mm] |
|-------------|-----|--------|--------|
| 114/124     | 118 | 662    | 350    |
| 128/154     | 136 | 1272   | 700    |
| 135/149/180 | 158 | 1572   | 940    |
| 214/224     | 218 | 662    | 350    |
| 228/254     | 236 | 1272   | 700    |
| 235/249/280 | 258 | 1572   | 940    |























**EN** Installation can only be carried out by an authorized person and according to the mounting instructions. Any other installation is considered to be improper. For well installation and good luminaire work is necessary ensure a planarity of a mounting surface. Make sure that the luminaire is always disconnected from the power supply before the installation work. Do not use the luminaire if damaged or if damaged the power cable. Only damp microfiber cloth can be used for cleaning. Technical changes are subjected without notice. Do not dispose the luminaire or its parts as household waste, but make the proper recycling.

24-5/E 2