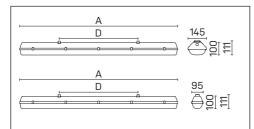

| Т5          | Т8  | A [mm] | D [mm] |
|-------------|-----|--------|--------|
| 114/124     | 118 | 662    | 350    |
| 128/154     | 136 | 1272   | 700    |
| 135/149/180 | 158 | 1572   | 940    |
| 214/224     | 218 | 662    | 350    |
| 228/254     | 236 | 1272   | 700    |
| 235/249/280 | 258 | 1572   | 940    |