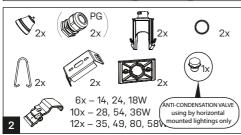

| Т5          | Т8  | A [mm] | D [mm] |
|-------------|-----|--------|--------|
| 114/124     | 118 | 662    | 350    |
| 128/154     | 136 | 1272   | 700    |
| 135/149/180 | 158 | 1572   | 940    |
| 214/224     | 218 | 662    | 350    |
| 228/254     | 236 | 1272   | 700    |
| 235/249/280 | 258 | 1572   | 940    |























**EN** Installation can only be carried out by an authorized person and according to the mounting instructions. Any other installation is considered to be improper. For well installation and good luminaire work is necessary ensure a planarity of a mounting surface. Make sure that the luminaire is always disconnected from the power supply before the installation work. Do not use the luminaire if damaged or if damaged the power cable. Only damp microfiber cloth can be used for cleaning. Technical changes are subjected without notice. Do not dispose the luminaire or its parts as household waste, but make the proper recycling.

24-5/E 2